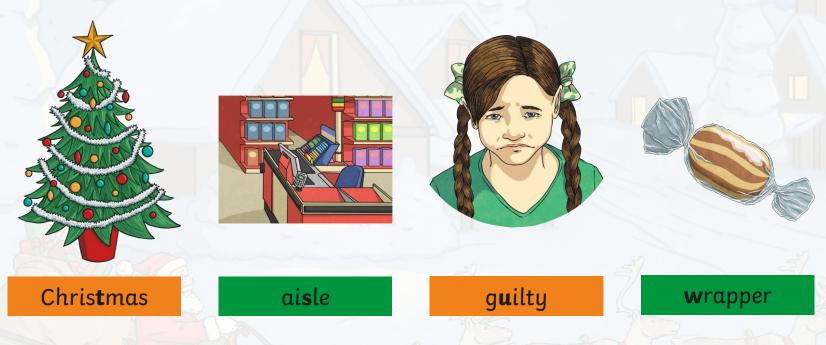

#### Here are this week's spellings to practise.

wrestle
wrapper
island
aisle
debris

mortgage
Christmas
yacht
guarantee
guilty